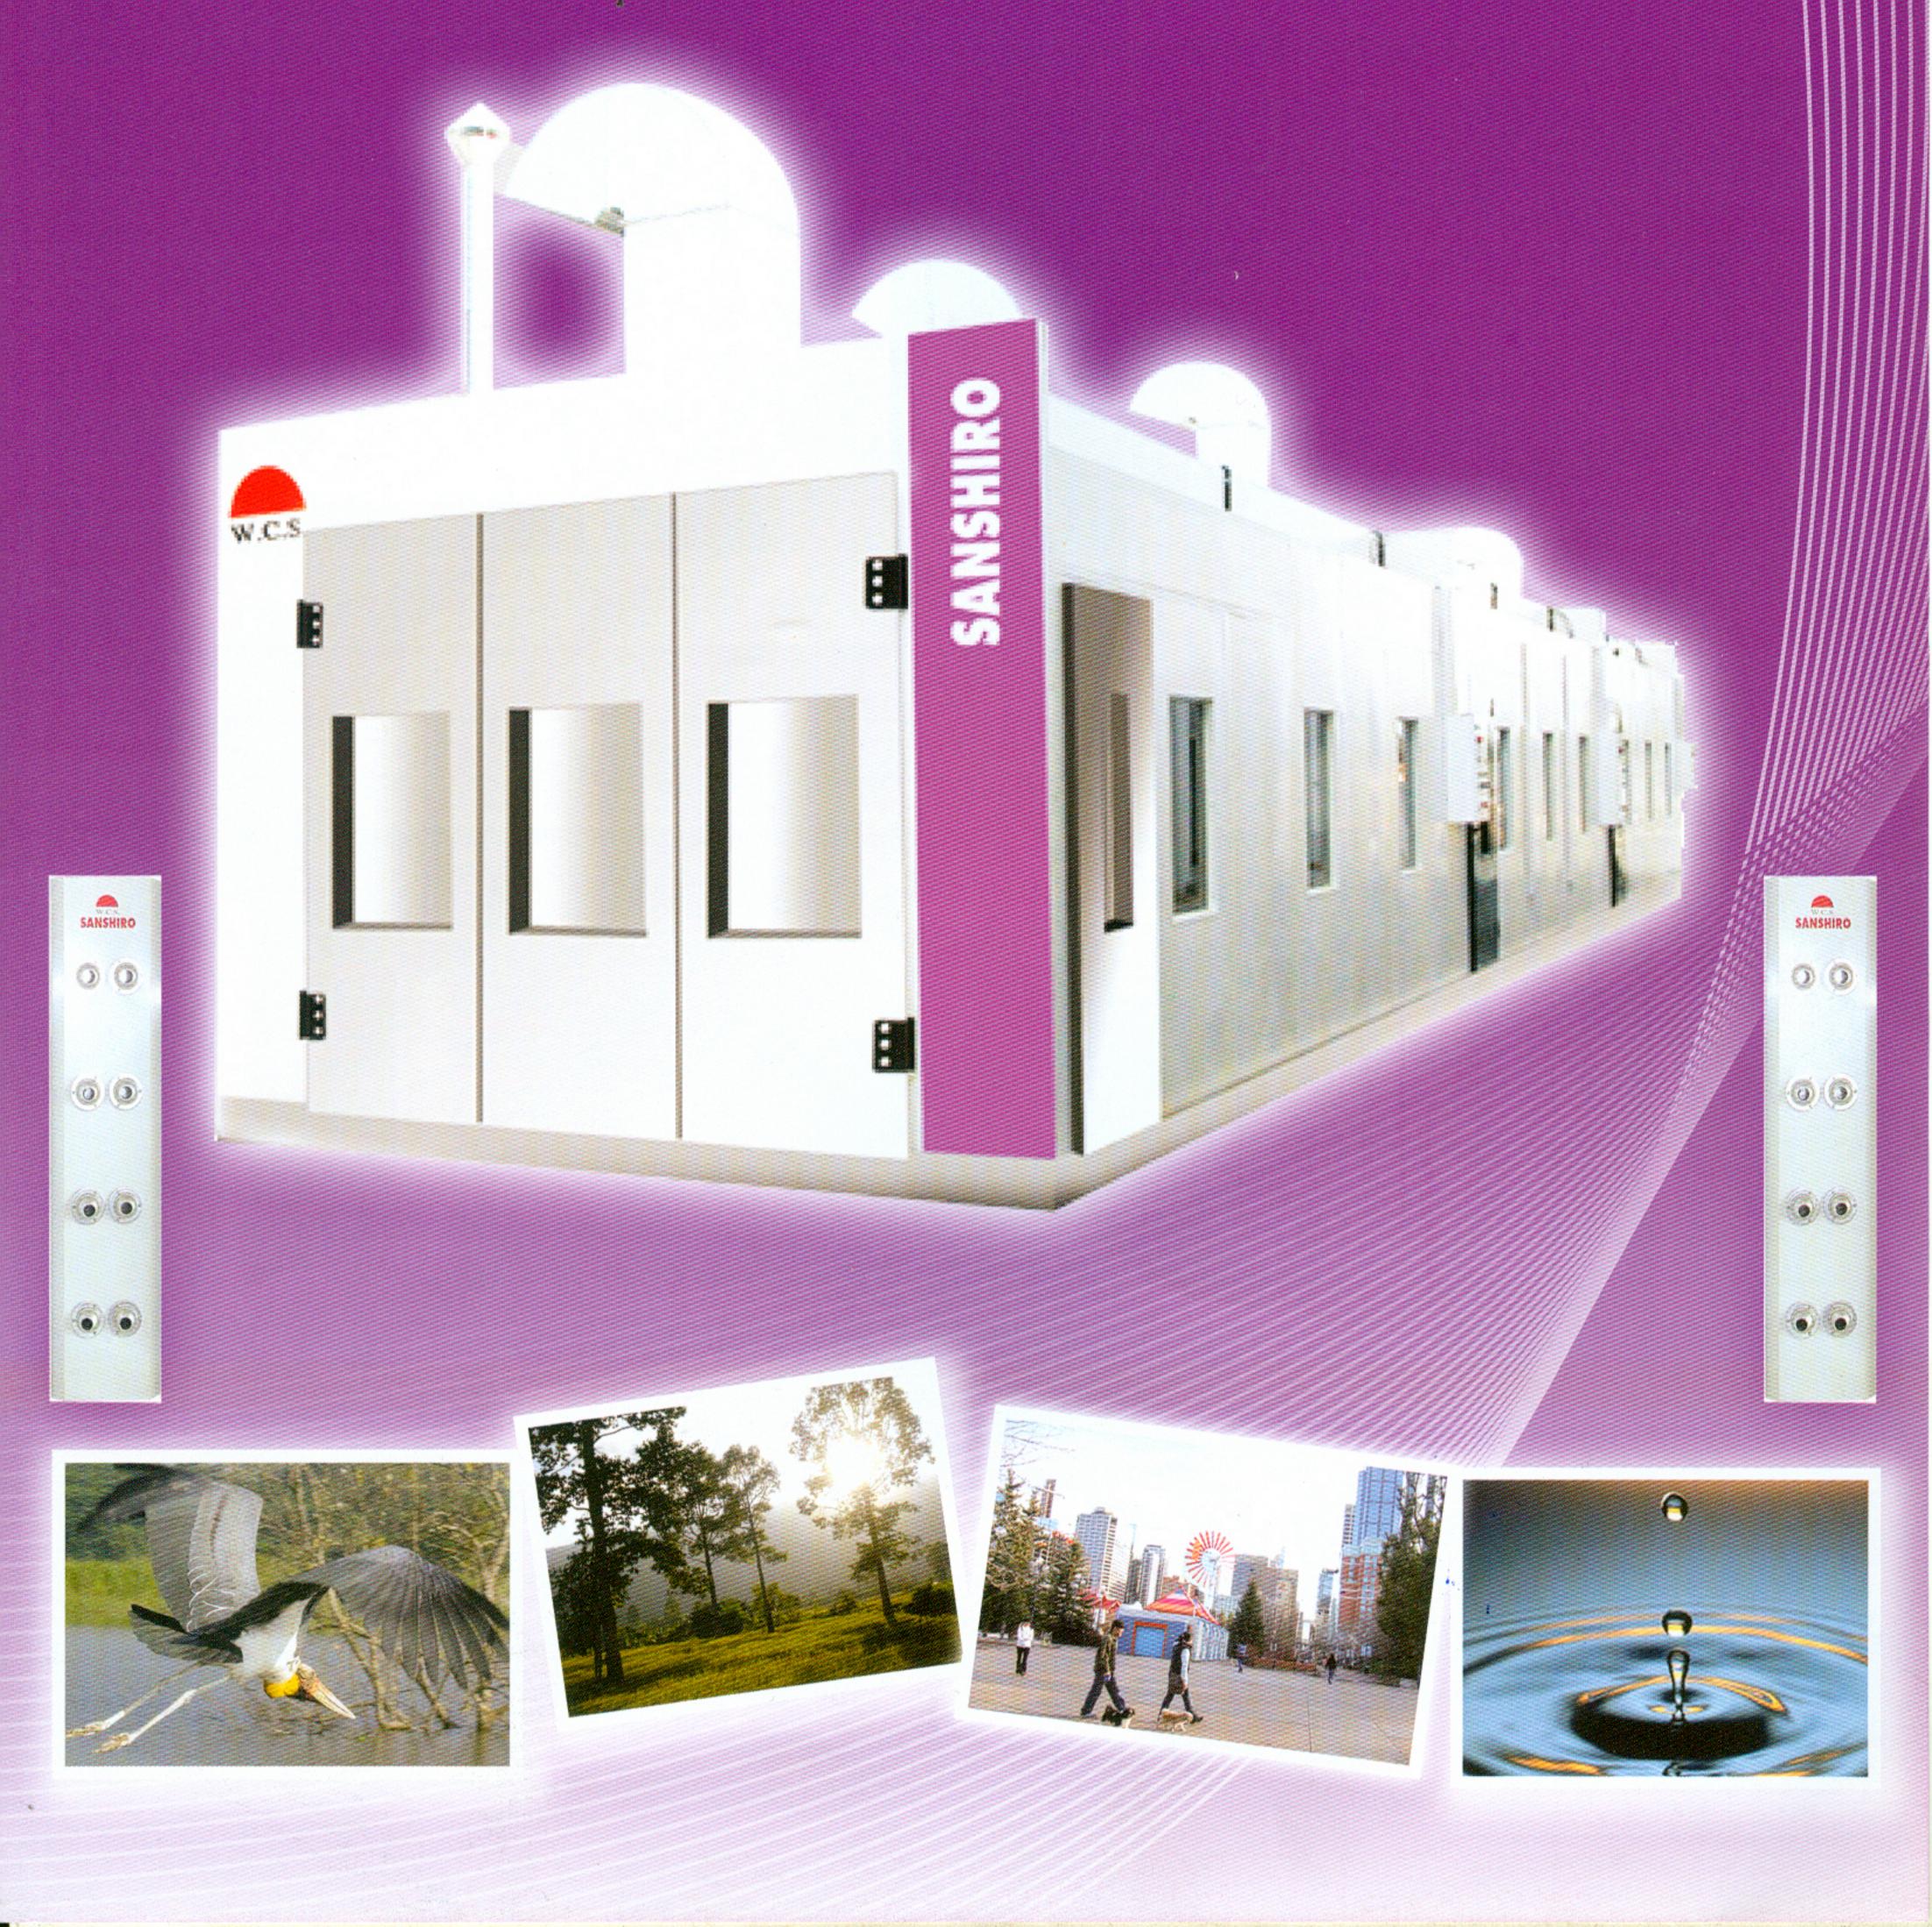

ขอแนะนำ ระบบ WATER BASE ที่สมบรูณ์แบบ สามารถติดตั้ง MODIFY เข้ากับระบบ ห้องพ่น – อบสีเดิมของท่าน ทุกรุ่นทุกยี่ห้อ โดยสามารถใช้งานได้กับระบบสีน้ำจากบริษัทฯสีชั้นนำของโลก

## W.C.S. SANSHIRO AIR SPEED SYSTEM

ชุดหัว NOZZLE เป็นแบบ TURBO JET ออกแบบและพัฒนาตามหลักการ AERO-DYNAMIC ชุด AIR SPEED ติดตั้งที่มุมห้อง ทั้ง 4 มุม ระบบ AIR SPEED ลมที่ออกมาจะครอบคลุม รถทั่วทั้งคัน ช่วยกระจายความร้อนให้อุณหภูมิสม่ำเสมอ การทำงานแบบอิสระทุกทิศทางควบคุมได้ง่าย ร่นระยะเวลาการอบสีสูตรน้ำได้อย่างรวดเร็ว (ประมาณ 7-10 นาที)