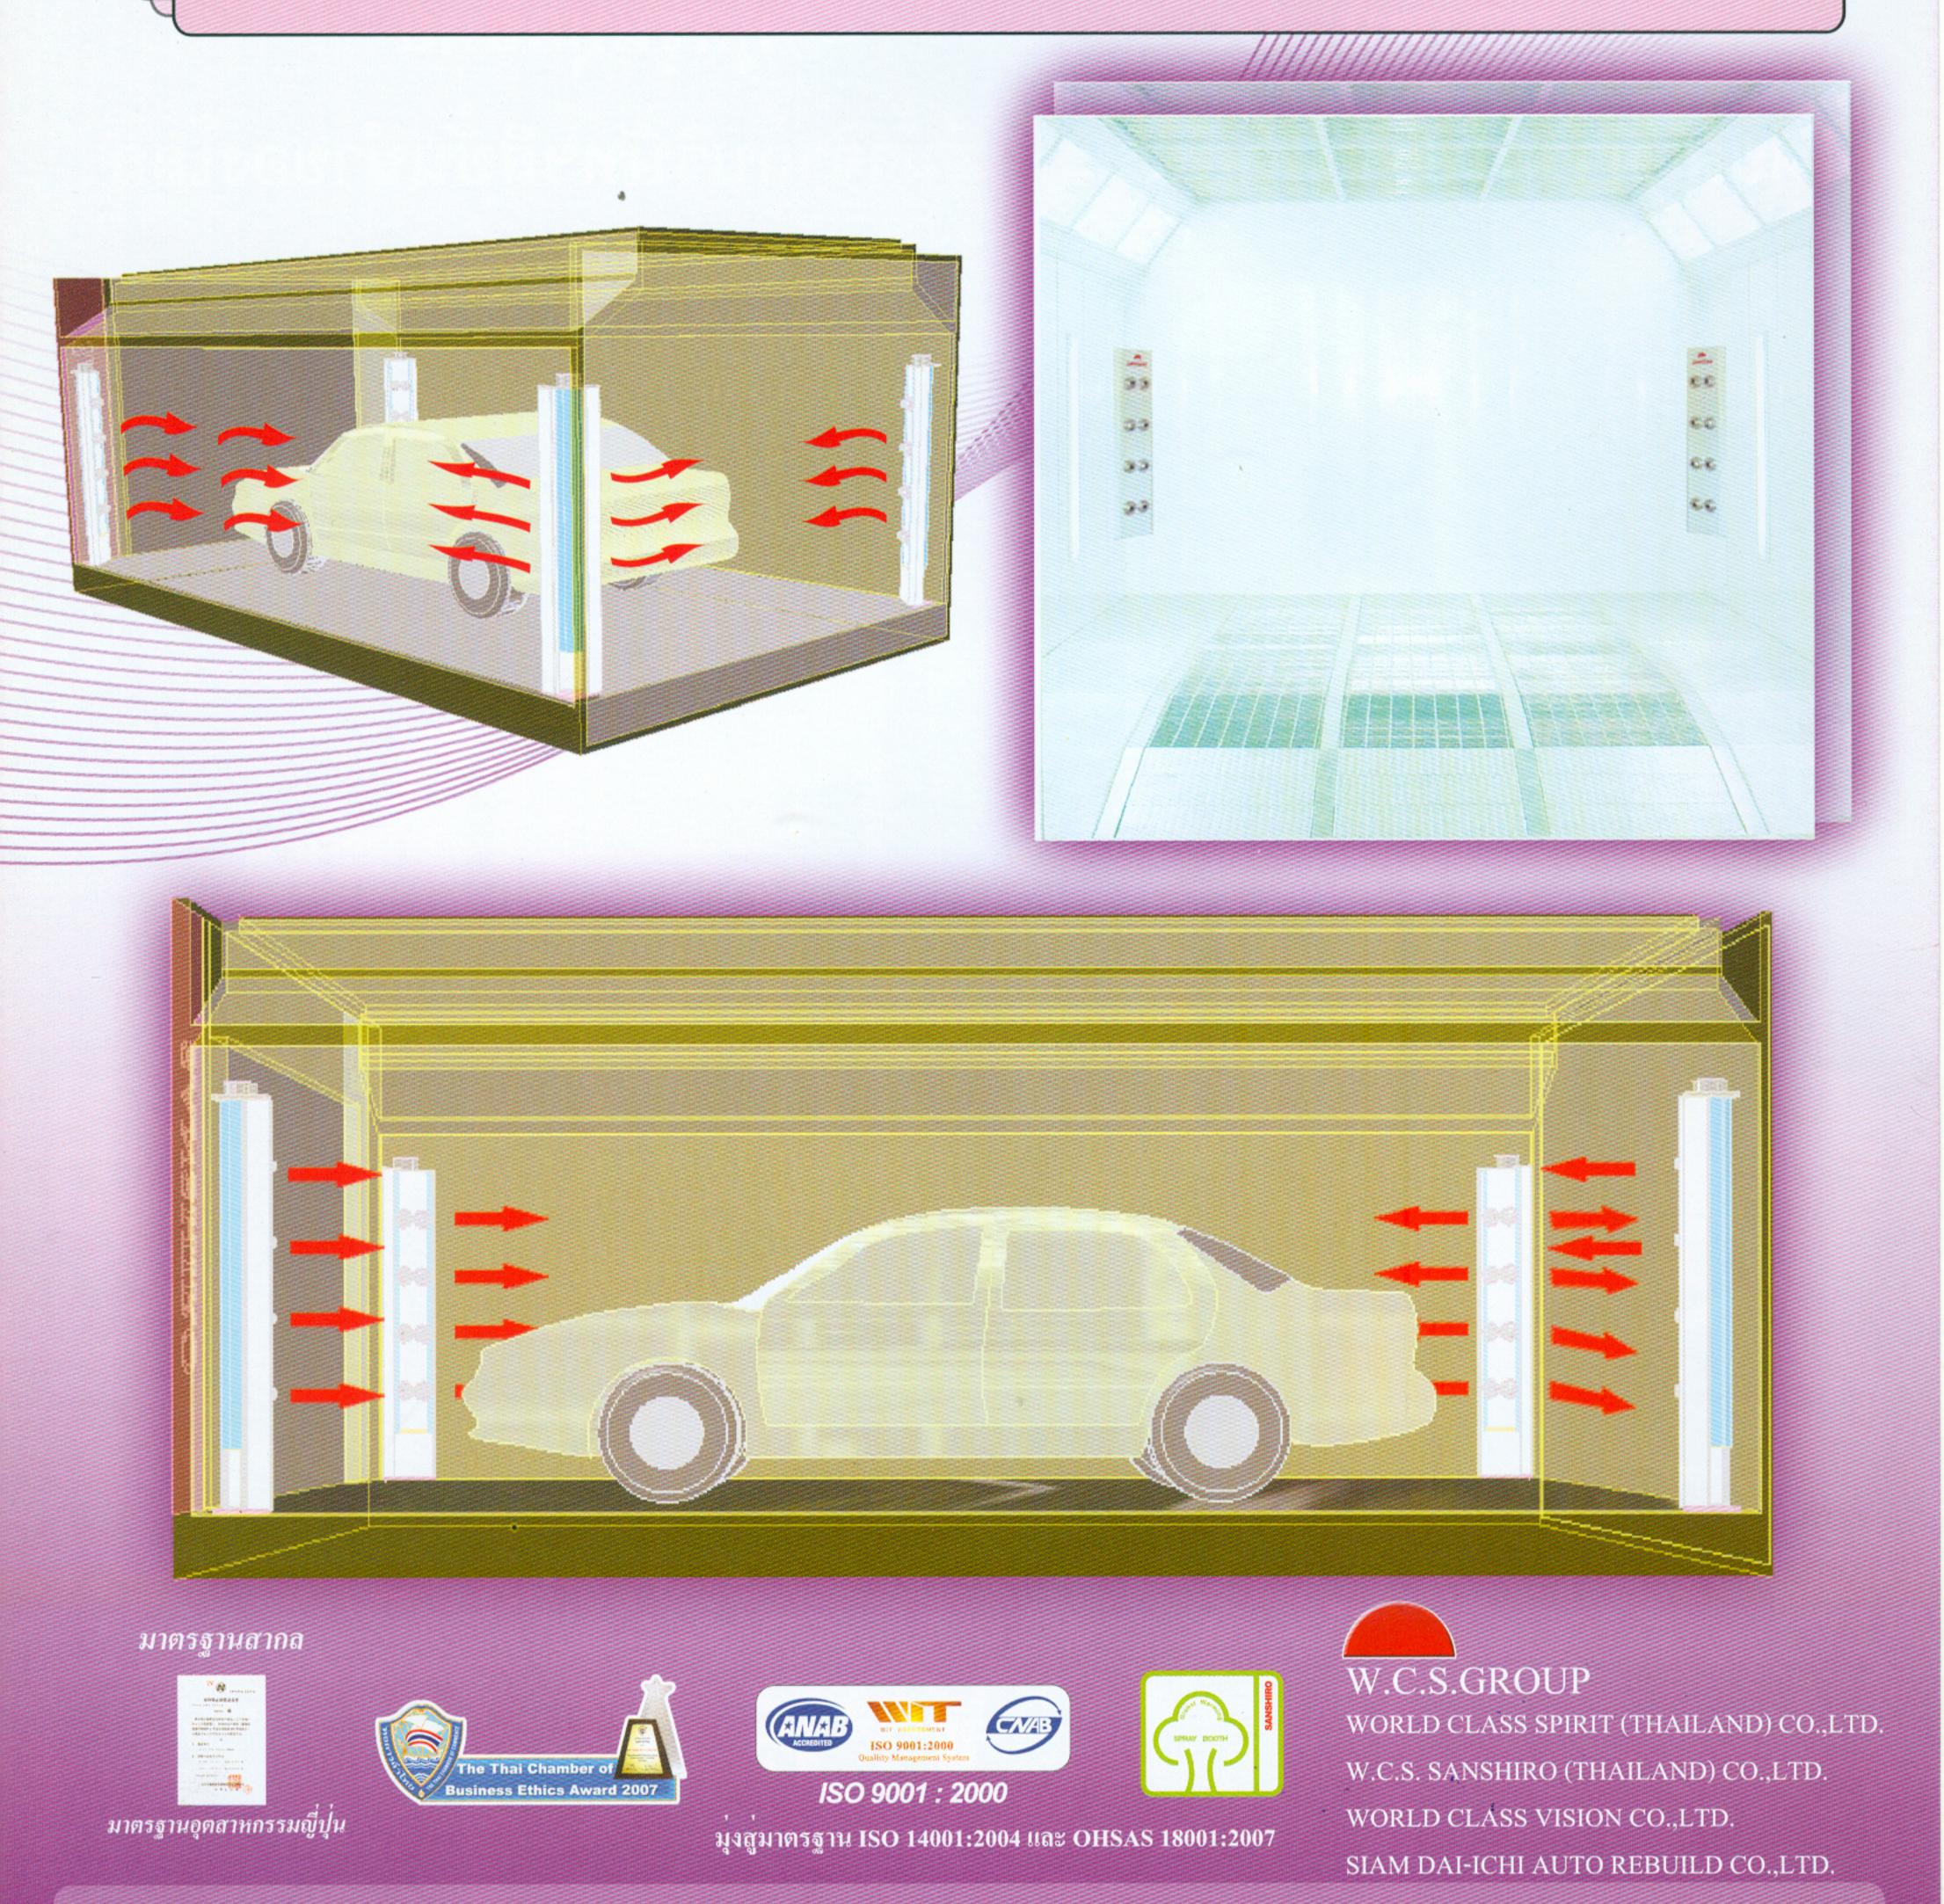

## W.C.S. SANSHIRO AIR SPEED SYSTEM

ชุดหัว NOZZLE เป็นแบบ TURBO JET ออกแบบและพัฒนาตามหลักการ AERO-DYNAMIC ชุด AIR SPEED ติดตั้งที่มุมห้อง ทั้ง 4 มุม ระบบ AIR SPEED ลมที่ออกมาจะครอบคลุม รถทั่วทั้งคัน ช่วยกระจายความร้อนให้อุณหภูมิสม่ำเสมอ การทำงานแบบอิสระทุกทิศทางควบคุมได้ง่าย ร่นระยะเวลาการอบสีสูตรน้ำได้อย่างรวดเร็ว (ประมาณ 7-10 นาที)